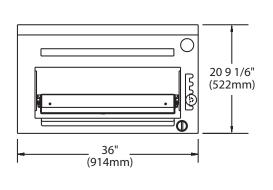

Broiling grid 28" (711mm)
Wide x 13 1/2" (343mm)
Deep

☐ BS-RX-72

- Heavy-duty, spring assisted carriage is angle iron construction for long life and durability
- 1/2" NPT top gas inlet
- One Year limited parts and labor warranty (USA and Canada only)

## Specification:

Unit shall be a U.S. Range Infrared Salamander Broiler, Model \_\_\_\_\_\_. Single 30,000 BTU atmospheric infra-red burner, with 5 position adjustable rack. Stainless steel finish on front, sides, and top, available in natural or propane gas. Unit to be range, (BS-RX), counter, (BS-CX), or wall mounted, (BS-WX).

| Model #  | Description                                                            |
|----------|------------------------------------------------------------------------|
| BS-CX    | 36" wide Salamander Broiler for countertop use (with 4" (102mm) legs)  |
| BS-WX    | 36" wide Salamander Broiler for wall mounting (with mounting brackets) |
| BS-RX    | 36" Salmander Broiler for range mounting (with backguard)              |
| BS-RX-48 | 36" Salmander Broiler to mount on 48" range W/12" (305mm) High Shelf   |
| BS-RX-60 | 36" Salmander Broiler to mount on 60" range W/24" (610mm) High Shelf   |
| BS-RX-72 | 36" Salamander Broiler to mount on 72" range W/36" (914mm) High Shelf  |